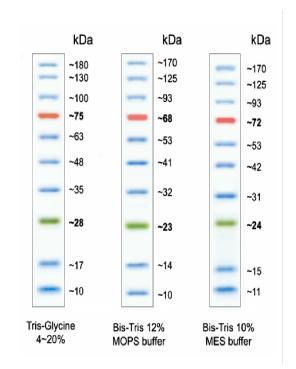

## PRODUCT INFORMATION

**Catalog No.:** G02101-10

**Product Name:** AccuRuler Prestained Protein

Ladder

**Size:** 10X 250μl

**Description:** The **AccuRuler Prestained Protein Ladder** contains 10 prestained proteins, covering a wide range of molecular weights from 10 to 180kDa. It is designed for monitoring protein separated during polyacrylamide gel electrophoresis, verification of Western transfer efficiency on membranes and for sizing of proteins. The ladder is supplied in protein gel loading buffer and is readyto-use. No need to heat, dilute, or add reducing agent before loading.

**Note:** The apparent molecular weight of each protein (kDa) has been estimated by calibration against an unstained protein ladder on polyacrylamide gel electrophoresis under each condition.

For laboratory research use