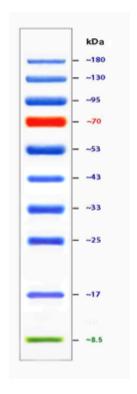

## PRODUCT INFORMATION

Catalog No.:

G02-10

**Product Name:** 

**Accu Prestained Protein Ladder II** 

Size:

10x 250µl

**Description:** The Accu **Prestained** Protein Ladder II contains 10 prestained proteins, covering a wide range of molecular weights from 8.5 to 180kDa. It is designed for monitoring protein separated during polyacrylamide electrophoresis, gel verification of Western transfer efficiency on membranes and for sizing of proteins. The ladder is supplied in protein gel loading buffer and is ready-to-use. No need to heat, dilute, or add reducing agent before loading.

**Note:** The apparent molecular weight of each protein (kDa) has been estimated by calibration against an unstained protein ladder on polyacrylamide gel.

For laboratory research use only!